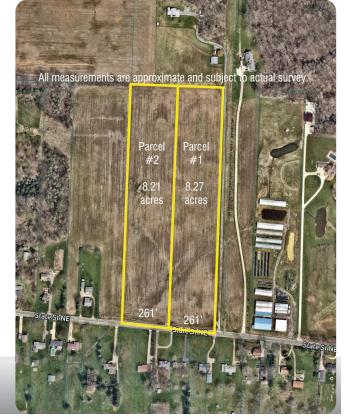

## State Street NE, North Canton, OH 44721

Directions: Property is located between Middlebranch and Kent Ave. (SR 43) on the north side of the road. Watch for KIKO signs.

Real Estate offers 16 plus acres of level laying land. The property will be offered in two parcels, separate and then together and will sell whichever way it brings the most. All mineral rights owned by seller will transfer to the new buyer(s). Seller to retain 50% of the crop rent for 2021. Property is currently being farmed.

Parcel #1: 8.27 acres of level laying ground with 261 feet of frontage.

Parcel #2: 8.21 acres of level laying ground with 261 feet of frontage.

**TERMS ON REAL ESTATE:** 15% down auction day, balance due at closing. A 10% buyer's premium will be added to the highest bid to establish the purchase price. Any desired inspections must be made prior to bidding. All information contained herein was derived from sources believed to be correct. Information is believed to be accurate but not guaranteed. Property to be offered as a Multi Par auction and sold whichever way it brings the most.